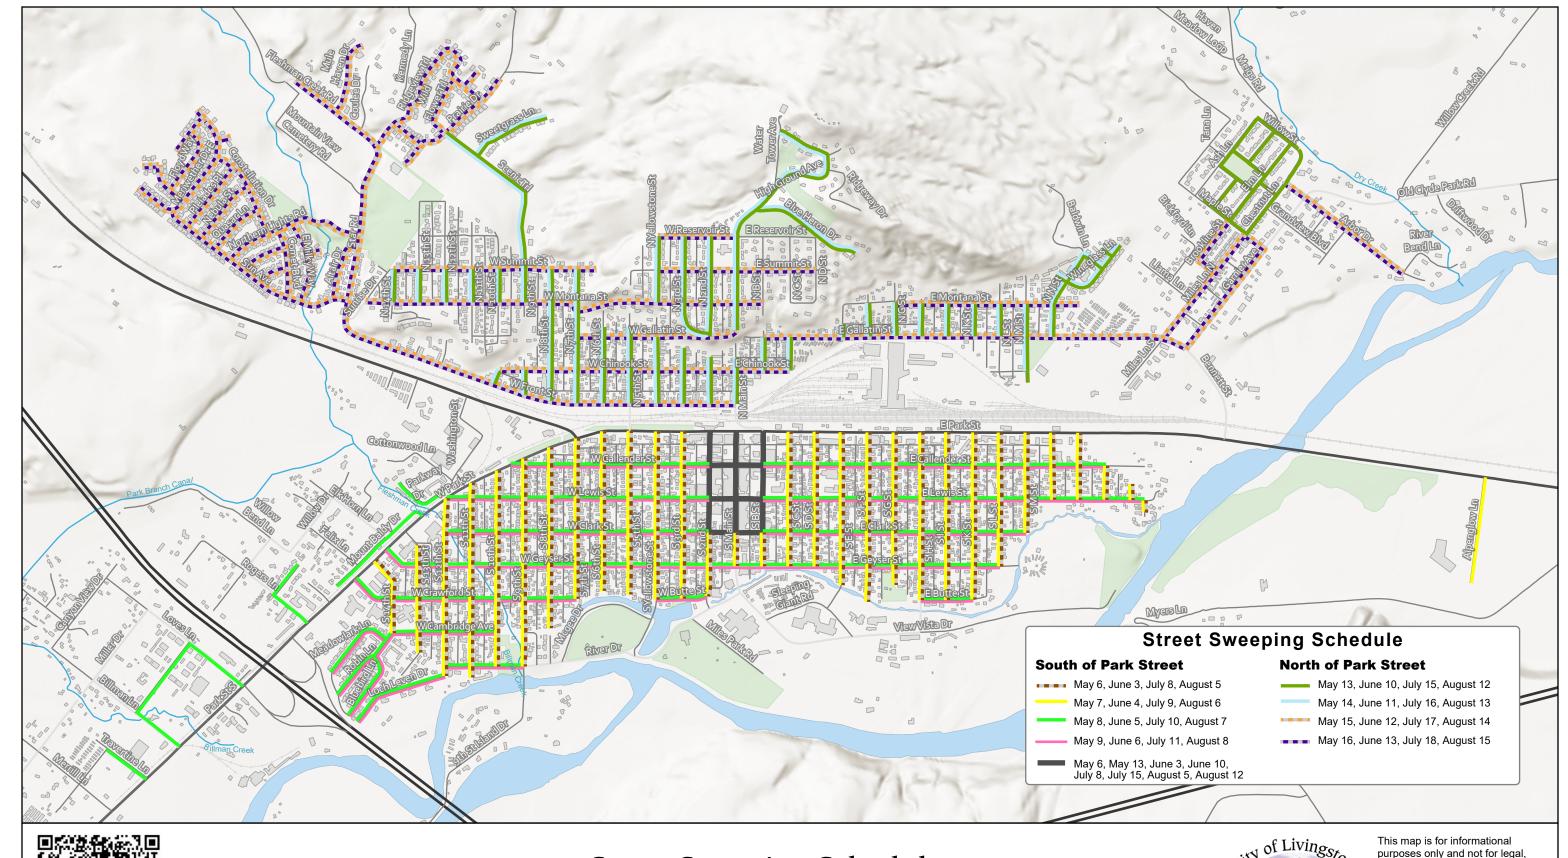

Street Sweeping Schedule

Livingston, MT

This map is for informational purposes only and not for legal, engineering or surveying purposes. The City of Livingston assumes no legal responsibility for this information and shall not be liable for any claims or damages arising out of the use of this information. Date: 03/27/2024

Scan here to see larger version

## MAY - AUGUST 2023 STREET SWEEPING SCHEDULE

| MA9 – AUGUST 2023 STREET SWEEPING SCHEDULE  SOUTH OF PARK STREET                                                                                                                   |                                                                                                                                                                                        |                                                                                                                                                                                                               |                                                                                                                                                                                         |                                                                                                          |
|------------------------------------------------------------------------------------------------------------------------------------------------------------------------------------|----------------------------------------------------------------------------------------------------------------------------------------------------------------------------------------|---------------------------------------------------------------------------------------------------------------------------------------------------------------------------------------------------------------|-----------------------------------------------------------------------------------------------------------------------------------------------------------------------------------------|----------------------------------------------------------------------------------------------------------|
|                                                                                                                                                                                    |                                                                                                                                                                                        |                                                                                                                                                                                                               |                                                                                                                                                                                         |                                                                                                          |
| August 12 <sup>th</sup>                                                                                                                                                            | May 6 <sup>th</sup> , June<br>3 <sup>rd</sup> , July 8 <sup>th</sup><br>and August<br>5th                                                                                              | May 7 <sup>th</sup> , June<br>4 <sup>th</sup> , July 9 <sup>th</sup> &<br>August 6 <sup>th</sup> .                                                                                                            | May 8 <sup>th</sup> , June 5 <sup>th</sup> , July 10 <sup>th</sup> and August 7 <sup>th</sup> .                                                                                         | May 9 <sup>th</sup> , June<br>6 <sup>th</sup> , July 11 <sup>th</sup><br>and<br>August 8 <sup>th</sup> . |
| NORTH OF PARK STREET                                                                                                                                                               |                                                                                                                                                                                        |                                                                                                                                                                                                               |                                                                                                                                                                                         |                                                                                                          |
| GREEN ACRES, EMIGRANT LANE, WINEGLASS LANE AND EAST SIDE of all lettered & numbered streets North of Park                                                                          | EMIGRANT LANE, WINEGLASS LANE AND WEST SIDE of all lettered & numbered streets North of Park Street.                                                                                   | NORTH SIDE of all named streets North of Park Street & EVEN SIDE of the Star & Ridgeview Trails subdivisions.                                                                                                 | SOUTH SIDE of all named streets NORTH of Park Street and ODD SIDE of the Star & Ridgeview subdivisions.                                                                                 | **the gray<br>backgrounds<br>in 2 of the<br>columns are<br>strictly for<br>contrast, to                  |
| Street.  2nd Mondays of the second full week of the month starting at 7:00 AM.  May 13 <sup>th</sup> , June 10 <sup>th</sup> , July 15 <sup>th</sup> and August 12 <sup>th</sup> . | 2 <sup>nd</sup> Tuesdays of the second full week of the month starting at 7:00 AM.  May 14 <sup>th</sup> , June 11 <sup>th</sup> , July 16 <sup>th</sup> and August 13 <sup>th</sup> . | 2 <sup>ND</sup> Wednesdays<br>of the second full<br>week of the month<br>starting at 7:00<br>AM.  May 15 <sup>th</sup> , June<br>12 <sup>th</sup> , July 17 <sup>th</sup><br>and August<br>14 <sup>th</sup> . | 2 <sup>nd</sup> Thursdays of<br>the first full week<br>of the month<br>starting at 7:00<br>AM.  May 16 <sup>th</sup> , June<br>13 <sup>th</sup> , July 18 <sup>th</sup> ,<br>and August | make it easier to read the colors that match the map color**                                             |

- ❖ 2024 scheduled Street Sweeping begins May 6<sup>th</sup> and ends on August 15<sup>th</sup>. Mark your Calendar for Sweeping Dates in your neighborhood, save reminders in your phone.
- ❖ Vehicles, trailers, RV's and any other obstacles must be off the street from 7:00am -4:30nm the day of sweeping (Except Downtown)
- **❖** Downtown Sweeping begins at 5:00am, vehicles and obstacles <u>must be off the street</u> BEFORE 5:00am, tickets will be issued, no exceptions.
- Unmoved vehicles or obstacles will be ticketed per City Ordinance 2050.
- ❖ All streets not mentioned above will be swept as time and need allows from mid-March through mid-November (weather permitting).
- Clearance from trees must be 13' high along the street for the sweeper to be able to operate safely. If your boulevard tree hangs lower than 13' we will not sweep under it
- Follow us on Facebook: City of Livingston, Public Works to receive notifications of changes and updates to the schedule.
- ❖ If your street is not marked on the map or it is gravel, it will not be swept with the Street Sweeper.